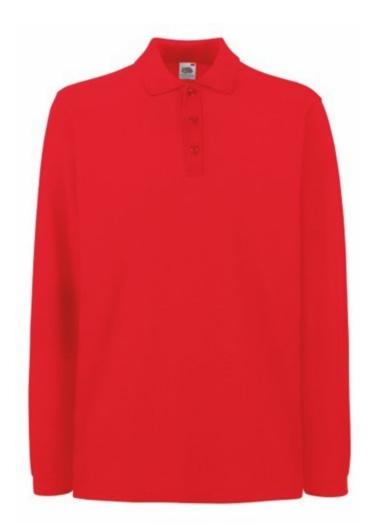

# FRUIT OF THE LOOM, PREMIUM LS POLO, PREMIUM MEN'S LONG SLEEVE POLO SHIRT, RED, XL

#### **Colors**

Fruit of the Loom, Premium LS Polo, premium men's long sleeve polo shirt, red, XL. Premium polo shirt for men, normal cut men's shirt, 100% cotton composition, 180gm / m2, T-shirt with sleeves, normal collar. Branding: sieve, flex, flock, embroidery